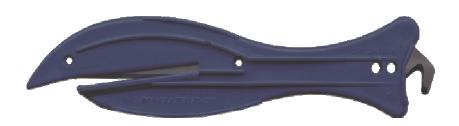

## Fish 600M Series Safety Knife

This version of the Fish 600 Series Safety Knife is moulded in a 'metal detectable' plastic compound and is for use in food production areas.

| Component  | <u>Material</u>                        | <u>Notes</u>                                          |
|------------|----------------------------------------|-------------------------------------------------------|
|            |                                        |                                                       |
| Knife Body | Polypropylene based detectable plastic | PLEASE CHECK WITH YOUR DETECTION EQUIPMENT BEFORE USE |
|            |                                        |                                                       |
| Blades     | Stainless Steel                        |                                                       |